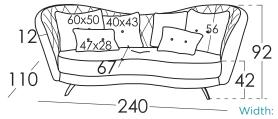

## **Measures**

Width: 240cm
Heigth: 92cm
Depth: 110cm
Seat heigth: 42cm
Arm heigth: 63cm
Back heigth: 56cm
Depth open: -cm